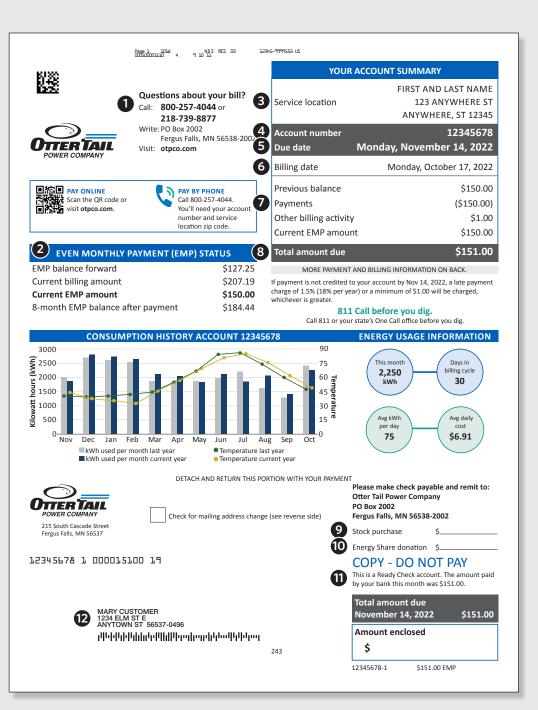

## NORTH DAKOTA: How to read your bill

- 1. Company contact information.
- 2. Details regarding Even Monthly Payment.
- 3. The address where you receive electrical services.
- 4. Your account number.
- 5. The date your payment is due.
- 6. The billing date.
- 7. Previous payment on your account (also appears on back of bill).
- 8. The amount due for this period.
- Optional enrollment to buy Otter Tail Corporation stock. Your statement will reflect the amount you select during enrollment.
- 10. Optional donation to help provide energy assistance to those in need in North Dakota.
- 11. This area indicates whether your account is on our Ready Check program.
- 12. Your name and mailing address.

## Important information on the back too!

- 13. Other charges which may include late charges, customer service guarantees, connection charges, etc.
- 14. The type of service for which you're being billed.
- 15. Service dates of this billing.
- 16. Total kilowatt hours used for each type of service.
- 17. Details of charges, including the rates used to calculate your bill.
- 18. Fuel and Purchased Power includes the cost of fuel we use to generate electricity to serve our retail customers, transportation costs for that fuel, and costs we incur to buy energy to supplement our own power plants.
- 19. The Transmission Cost Recovery Rider allows us to recover costs associated with transmission additions designed to meet our customers' energy needs, accommodate the delivery of additional renewable energy, and enhance transmission system reliability.
- 20. The Metering & Distribution Technology Rider allows us to recover costs associated with advanced metering, outage management, and demand response projects.
- 21. The Renewable Resource Adjustment Rider allows us to recover costs associated with renewable energy facilities that we own.
- 22. The Generation Cost Recovery Rider allows us to recover costs associated with new generation facilities to provide additional capacity, dispatchable energy, and grid support to meet our customers' electric needs.