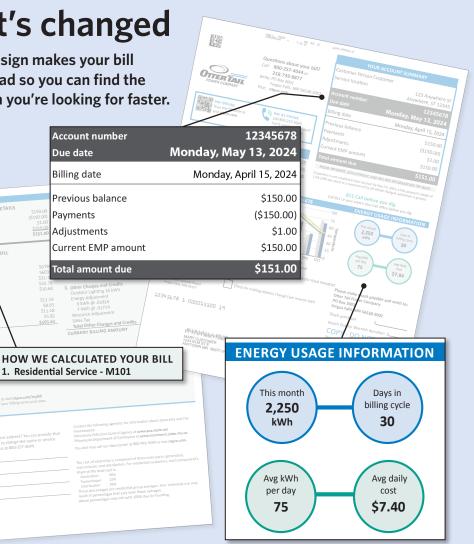

## What's changed

The new design makes your bill easier to read so you can find the information you're looking for faster.

Account number

Previous balance

Current EMP amount

Total Other Charges and Credits

Total amount due

Due date

Billing date

Payments Adjustments

change or maining aduress Need your bill mailed to a different address? You can provide that

PAYMENT AND ADJUSTMENT DETAILS

HOW WE CALCULATED YOUR BILL Residential Service - M101

05/15/24 Reading estim 04/15/24 Reading 350 kWh @ .06111 W 400 kWh @ .08194 Su

Total Meter Charges

1. Residential Service - M101