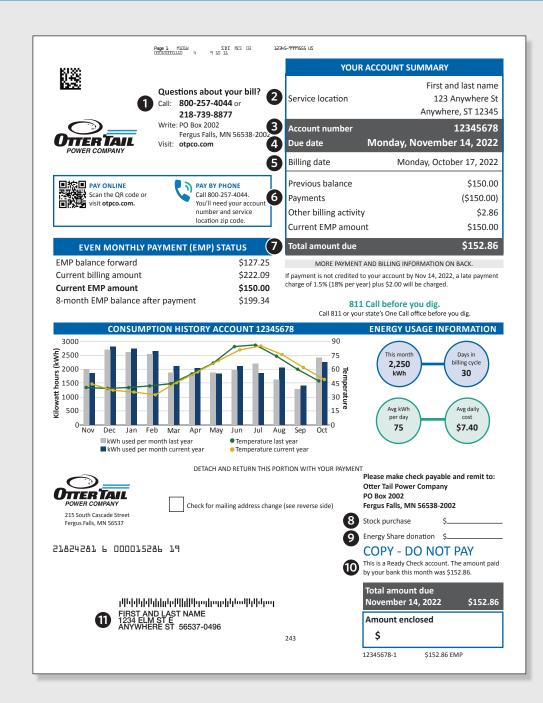

## How to read your bill

- 1. Company contact information.
- 2. The address where you receive electrical services.
- 3. Your account number.
- 4. The date your payment is due.
- 5. The billing date.
- Previous payments on your account (also appears on back of bill).
- 7. The amount due for this period.
- Optional enrollment to buy Otter Tail Corporation stock through Ready Check. Your statement will reflect the amount you select during enrollment.
- Optional donation to help provide energy assistance to those in need in South Dakota.
- 10. This area indicates whether your account is on our Ready Check program.
- 11. Your name and mailing address.

- 12. Other charges which may include late charges, customer service guarantees, connection charges, etc.
- 13. The type of service for which you are being billed.
- 14. Service dates of this billing.
- 15. Total kilowatt-hours used for each type of service.
- 16. Details of charges, including the rates used to calculate your bill.
- The fuel, reagents, emission allowances, and purchased power adjustment.
- 18. The Energy Efficiency Program surcharge.
- 19. The Transmission Cost Recovery Rider.
- 20. The Phase-In Recovery Rider.